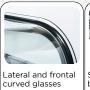

# **GENERAL FEATURES**

| 100 Lt. WHITE Refrigerated countertop showcase            | • |
|-----------------------------------------------------------|---|
| Curve glass with white frame and stainless steel basement | • |
| Ventilated Cooling                                        | • |
| Automatic compressor cycle defrost                        | • |
| Digital display control                                   | • |
| Interior LED light                                        | • |
| Anti-condensation double layer glass                      | • |
| Rear sliding doors                                        | • |
| Adjustable chromed shelves (N.2 Pcs)                      | • |
| N.4 fix support assembled under the basement              | • |
| Energy efficiency class: B                                | • |