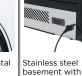

# **GENERAL FEATURES**

| 100 Lt. WHITE Refrigerated countertop showcase            | • |
|-----------------------------------------------------------|---|
| Curve glass with white frame and stainless steel basement | • |
| Ventilated Cooling                                        | • |
| Automatic compressor cycle defrost                        | • |
| Digital display control                                   | • |
| Interior LED light                                        | • |
| Anti-condensation double layer glass                      | • |
| Rear sliding doors                                        | • |
| Adjustable chromed shelves (N.2 Pcs)                      | • |
| N.4 fix support assembled under the basement              | • |
| Energy efficiency class: B                                | • |