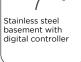

# **GENERAL FEATURES**

| 100 Lt. WHITE Refrigerated countertop showcase            | • |
|-----------------------------------------------------------|---|
| Curve glass with white frame and stainless steel basement | • |
| Ventilated Cooling                                        | • |
| Automatic compressor cycle defrost                        | • |
| Digital display control                                   | • |
| Interior LED light                                        | • |
| Anti-condensation double layer glass                      | • |
| Rear sliding doors                                        | • |
| Adjustable chromed shelves (N.2 Pcs)                      | • |
| N.4 fix support assembled under the basement              | • |
| Energy efficiency class: B                                | • |