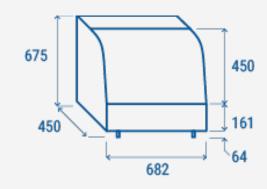

## **PRODUCT DIMENSIONS**

## **TECHNICAL SPECIFICATIONS**

| Capacity                         | 100 L           |
|----------------------------------|-----------------|
| Temperature                      | H1 (+1°C~+10°C) |
| Consumption                      | 2.498 kWh/24h   |
| Rated Power                      | 160 W           |
| Noise level                      | 51 dB(A)        |
| Net Weight                       | 39.1 Kg         |
| Gross Weight                     | 47 Kg           |
| External Dimensions (WxDxH mm)   | 682x450x675     |
| Internal Dimensions (WxDxH mm)   | 622x410x417     |
| Packaging dimensions (WxDxH mm)  | 756x524x880     |
| Loading quantities 20'/40'/40'HQ | 99/204/204      |