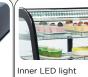

# **GENERAL FEATURES**

| 100 Lt. WHITE Refrigerated countertop showcase            | • |
|-----------------------------------------------------------|---|
| Curve glass with white frame and stainless steel basement | • |
| Ventilated Cooling                                        | • |
| Automatic compressor cycle defrost                        | • |
| Digital display control                                   | • |
| Interior LED light                                        | • |
| Anti-condensation double layer glass                      | • |
| Rear sliding doors                                        | • |
| Adjustable chromed shelves (N.2 Pcs)                      | • |
| N.4 fix support assembled under the basement              | • |
| Energy efficiency class: B                                | • |